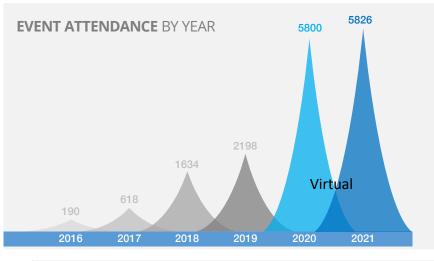

E-ON-ONE MEETINGS + INDUSTRY-LEADING INSIGHTFUL CONTENT, PRODUCT LAUNCHES, & DATA DROPS.

**Discovery Day Miami 2023** will bring together our massive and ever-growing community of data providers, data buyers and data-forward corporations under one roof. Have a new product coming soon? Buyers are hunting for new data and new connections, which they'll find through expert content sessions, our online Ensemble catalog and EnSights platform, and curated 15-minute One-on-One meetings. *Think speed dating for alpha...* and you'll want to hit the ground running.

#### **Prior Data Provider Attendees:**

RavenPack, S&P Global Market Intelligence, Edison, Weather Source, Vertical Knowledge, DTCC, DataPulse, GfK Boutique, State Street, Yodlee, and many more.

#### HISTORICAL ATTENDEE DEMOGRAPHICS



### 500+

500+ UNIQUE DATA BUYERS REPRESENTING TRILLIONS IN AUM





#### SAMPLE JOB TITLES: Analyst Portfolio Manager Data Scientist Data Strategy CEO / CIO / CTO Managing Director Partner Founder Head of Data Investor Data Sourcing Quantitative Researcher Director of Research

#### **DISCOVERY DAY MIAMI** PREVIOUS ATTENDEES

#### DATA BUYERS USING THESE INVESTMENT PROCESSES - 53% QUANT, 47% FUNDAMENTAL

- Activant Advent International Balyasny Asset Management Blackstone Blue Owl Capital Citadel Coatue CoinFund Farallon Fidelity Force Family Office
- GoldenTree Asset Management Greycroft Jump Trading Jupiter Asset Management Millenium MRR Capital Partners PDT Partners PharVision Capital Point72 Pythagoras Token Fund LLC Schonfeld
- Select Equity Group Soroban Capital The Strategic Fund