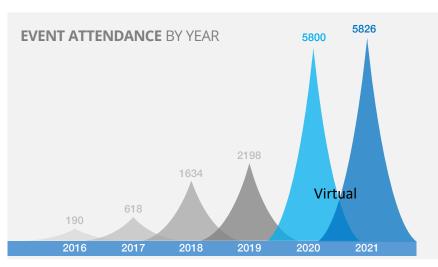

promotional item for distribution in BattleFin SWAG bags, including shirts, pens, stickers, pop sockets, and more.

**CATERING** 

Help us provide world class meals to hungry Discovery Day attendees. Nobu is known for their incredible food and cost of catering is included in this sponsorship.

SPEAKING SLOT

Stand-alone speaker role during breakfast or lunch:

- Capture attention in the best way possible through guests' stomachs.
- Present to hundreds of attendees, both from alt data and digital assets
- Ability to create your own panel, give a standalone address or invite expert guests of your choice
- Expert / celebrity introduction

<sup>\*</sup> Sponsors receive 50% off up to 2 additional service provider tickets \$2,495 / 2 = \$1,250 each



#### **HISTORICAL** ATTENDEE DEMOGRAPHICS







#### **SAMPLE JOB TITLES:**

CEO / CIO / CTO

Portfolio Manager

Managing Director

Partner

Founder

Data Scientist

**Data Strategy** 

Analyst

Head of Data

Investor

**Data Sourcing** 

Quantitative Researcher

Director of Research

#### **DISCOVERY DAY MIAMI PREVIOUS ATTENDEES**

Activant

Advent International

**Balyasny Asset Management** 

Blackstone

Blue Owl Capital

Citadel

Coatue

CoinFund

Farallon

**Fidelity** 

Force Family Office

GoldenTree Asset Management

Greycroft

Jump Trading

Jupiter Asset Management

Millennium

MRR Capital Partners

**PDT Partners** 

PharVision Capital

Point72

Pythagoras Token Fund LLC

Schonfeld

Select Equity Group

Soroban Capital

The Strategic Fund

Third Point

Tiger Global

Two Sigma

Viking Global Investors

Voloridge

Weiss As